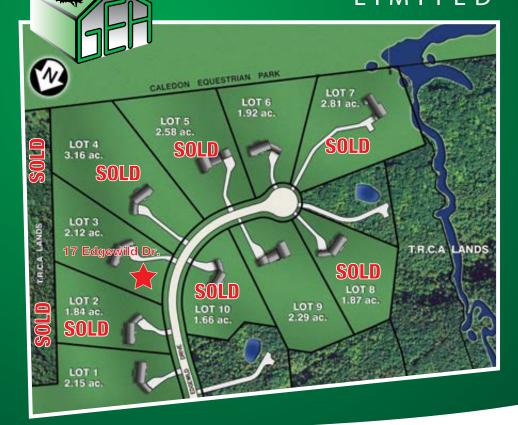

### 2140 Sq.Ft. 2nd Level / 1100 Sq.Ft. Loft Plans

This Stone French Manor sits proudly on a 2.12 acre cul-de-sac lot in the picturesque Hamlet of Palgrave, surrounded by conservation lands, world class equestrian facilities, parks, ponds and nature trails.