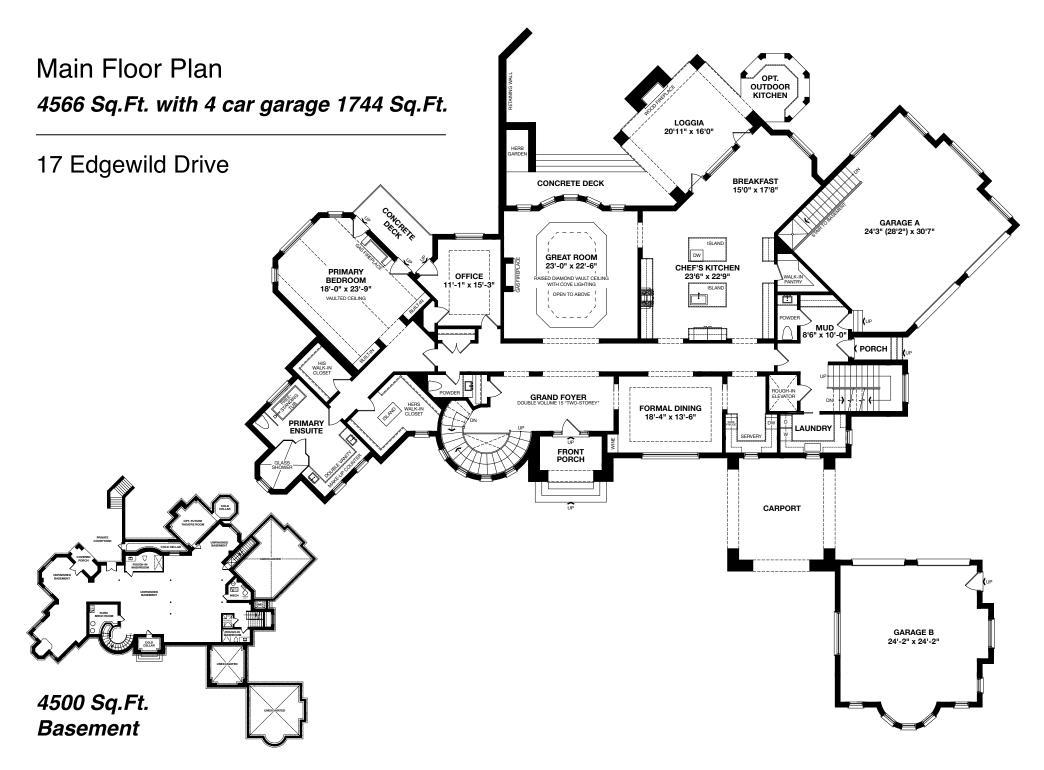

### 17 Edgewild Drive

### 2140 Sq.Ft. 2nd Level / 1100 Sq.Ft. Loft Plans

This Stone French Manor sits proudly on a 2.12 acre cul-de-sac lot in the picturesque Hamlet of Palgrave, surrounded by conservation lands, world class equestrian facilities, parks, ponds and nature trails.

This bespoke multi-level home boasts 6700 sq. ft. of grand living space. From the oversized Great Room to the richly appointed formal principal rooms including multiple fireplaces, no attention to detail has been spared by the builder. A huge chef's kitchen and breakfast area opens onto an outdoor lanai with wood burning fireplace overlooking the expansive grounds and panoramic views. Perfect for the entire family and for entertaining. Four generous bedrooms and four bathrooms including a private Master Bedroom wing and lavish ensuite complete with sitting and dressing areas. The optional loft retreat leaves endless possibilities. The naturally well lit walk-out basement has a finished landing and is open to your imagination! A formal drive leads through the Porte-Cochere to a parkade serving both 2 car garages. Country living at its finest with close access to the city. (Options: Additional loft areas for a retreat/in law suite and accommodations for a future elevator to all three levels)