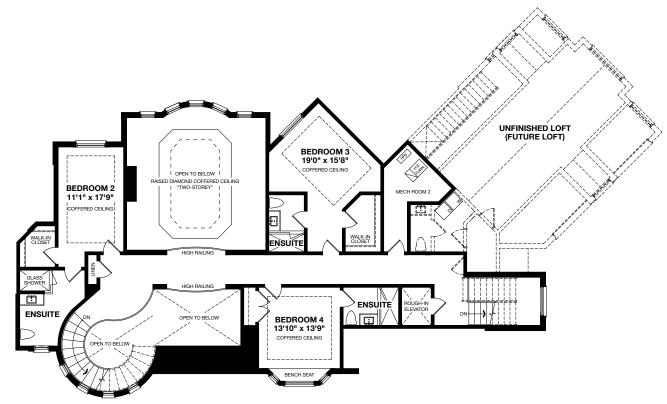

This bespoke multi-level home boasts 6700 sq. ft. of grand living space. From the oversized Great Room to the richly appointed formal principal rooms including multiple fireplaces, no attention to detail has been spared by the builder. A huge chef's kitchen and breakfast area opens onto an outdoor lanai with wood burning fireplace overlooking the expansive grounds and panoramic views. Perfect for the entire family and for entertaining. Four generous bedrooms and four bathrooms including a private Master Bedroom wing and lavish ensuite complete with sitting and dressing areas. The optional loft retreat leaves endless possibilities. The naturally well lit walk-out basement has a finished landing and is open to your imagination! A formal drive leads through the Porte-Cochere to a parkade serving both 2 car garages. Country living at its finest with close access to the city. (Options: Additional loft areas for a retreat/in law suite and accommodations for a future elevator to all three levels)